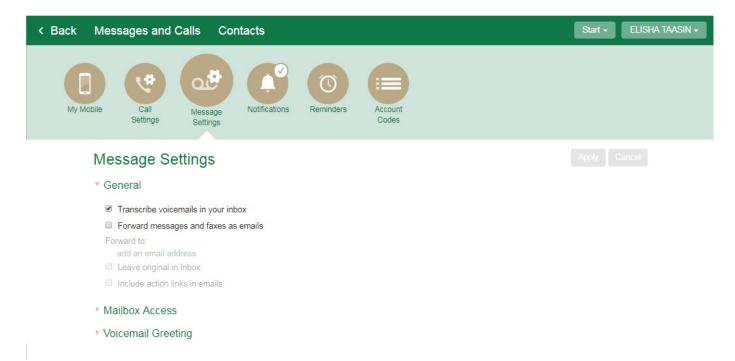

### Access Message and Calls

The **Messages and Calls** section is where you can access messages, faxes, missed calls, and much more. Here you have the ability to export your calls with one click.

You can also record new voicemail greetings by clicking **new voicemail** in the upper left hand corner.