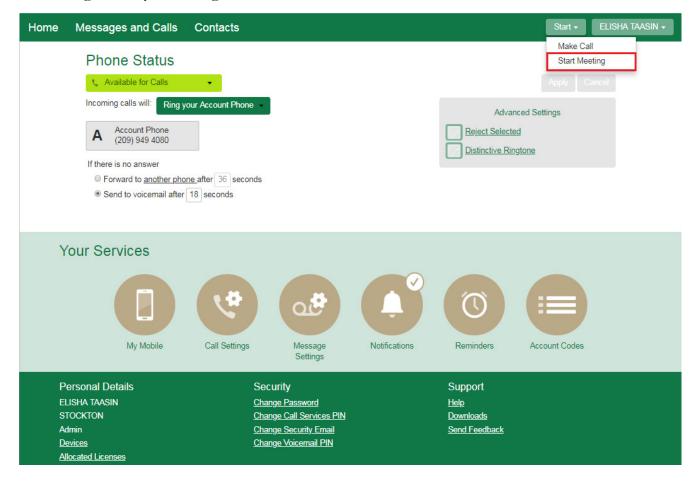

### CommPortal 9.4 Homepage:

The homepage offers easy accessibility to all your features.

| Home | Messages and Calls                                                                                                                                                                   | Contacts      |                     |               |           | Start -       | ELISHA TAASIN 🗸 |
|------|--------------------------------------------------------------------------------------------------------------------------------------------------------------------------------------|---------------|---------------------|---------------|-----------|---------------|-----------------|
|      | Phone Status<br>Available for Calls<br>Incoming calls will: Ring ye<br>A Account Phone (209) 949 4080<br>If there is no answer<br>Forward to another phon<br>Send to voicemail after |               | J                   |               | Advanc    |               | ancel           |
| Y    | Your Services                                                                                                                                                                        | Call Settings | Message<br>Settings | Notifications | Reminders | Account Codes |                 |

#### Access the Call Manager:

This tab can be found on the homepage under **Phone Status**. Here you can customize your voice settings, choose which phone you would like to ring from, list availability or set up call forwarding.