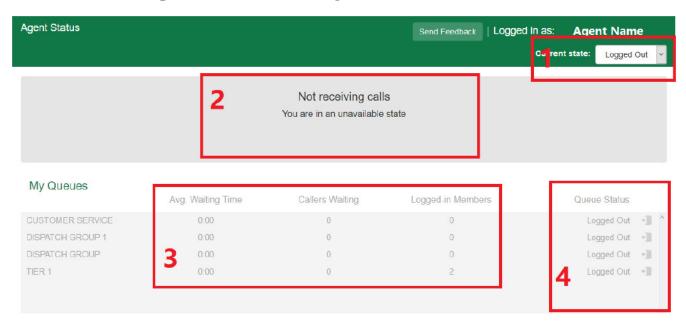

6. Press the **Agent Dashboard** button at the bottom of the page.

7. You will be presented with the Agent Status window.

- 1. You can set your current status with this drop-down menu. You can set yourself to available, logged out, or any special status setup for your MLHG.
- 2. Incoming calls will be displayed in this window.
- 3. The status of each MLHG that the agent is a member of will be displayed here.
- 4. Agents can log in and out of individual MLHG by pressing the icon to the right of Logged Out.