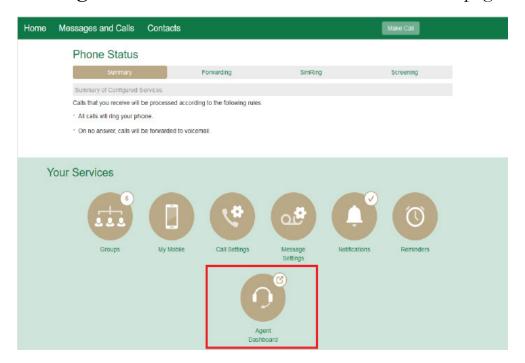

6. Press the **Agent Dashboard** button at the bottom of the page.

7. You will be presented with the Agent Status window.

- 1. You can set your current status with this drop-down menu. You can set yourself to available, logged out, or any special status setup for your MLHG.
- 2. Incoming calls will be displayed in this window.
- 3. The status of each MLHG that the agent is a member of will be displayed here.
- 4. Agents can log in and out of individual MLHG by pressing the icon to the right of Logged Out.